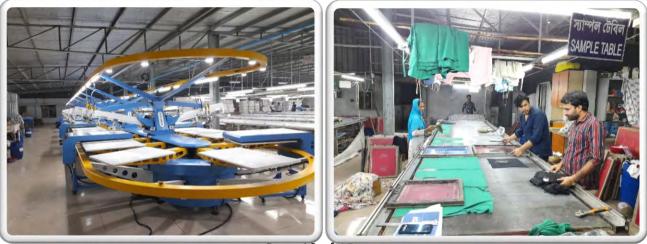

#### ঈঅচঅ ঈওএৰ ঙ ঋ চজওঘঞওঘএ

ঐ ঈইখ যধং ধৰ্ষ ধুং নববহ ঢ়ঁংযরহম ঃযব ফ্ষস রং ড়ভ রং পধঢ়ধপরু, ধহফ পধহ হড়িযধহফফা া ড় ষঁস ব ড়ৎফবৎং িরয়ে বধংব. অংধ পড়স ঢ়ড়ংরুব স ধহঁ ভধঙ্গঁৎবৎ, ঐ অঘ উ ত ধফা ধহপকফ ভৎড়স পঁঃরহম, ংবরিহম, ভররেযেরহম ধহফ ঢ়ৎরহরহম

HCBL's Printing Unit Description:

- 01. Total Floor Space 26,000 Square Fit for Screen Printing Unit.
- 02. Automatic 18 head DOPSING Machine.
- 03.100 fit length glass table 10 pcs with great sample table.
- 04.Auto dryer M/c 10 Set.
- 05.Heat press M/c 05 Set.
- 06.Curing Machine 02 set.
- 07. Hand Dryer 20 set.
- 08.Total Manpower 150 person.
- 09.One diesel driven generator having 130 KVA.