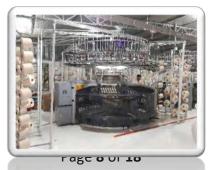

# চজঙ্ব ওখন্ট ঙ্ব কঘওএঃএওঘএ

| S/L<br>NO | M/C DIA | GAUGE   | м/с qту | TUBE OR<br>OPEN | MACHINE TYPE              | LYCRA<br>ATTACHMENT | MACHINE<br>TYPE | BRAND    | ORIGIN | YEAR |
|-----------|---------|---------|---------|-----------------|---------------------------|---------------------|-----------------|----------|--------|------|
| 1         | 42''    | 24 G    | 1 SET   | TUBE            | SINJLE JERSEY             | FULL FEEDER         | HIGH SPEED      | YONTHIN  | CHINA  | 2021 |
| 2         | 40''    | 24 G    | 1 SET   | OPEN            | SINJLE JERSEY             | FULL FEEDER         | HIGH SPEED      | YONTHIN  | CHINA  | 2021 |
| 3         | 40''    | 24 G    | 1 SET   | OPEN            | SINJLE JERSEY             | FULL FEEDER         |                 | WELLKNIT | TAIWAN | 2015 |
| 4         | 38''    | 24 G    | 1 SET   | OPEN            | SINJLE JERSEY             | FULL FEEDER         | HIGH SPEED      | YONTHIN  | CHINA  | 2021 |
| 5         | 38''    | 24/28 G | 1 SET   | OPEN            | SINJLE JERSEY             | FULL FEEDER         |                 | PAILONG  | TAIWAN | 2015 |
| 6         | 38''    | 24 G    | 1 SET   | TUBE            | SINJLE JERSEY             |                     |                 | WELLKNIT | TAIWAN | 2015 |
| 7         | 36''    | 24/28 G | 2 SET   | OPEN            | SINJLE JERSEY             | FULL FEEDER         | HIGH SPEED      | YONTHIN  | CHINA  | 2021 |
| 8         | 36''    | 24 G    | 1 SET   | TUBE            | SINJLE JERSEY             |                     |                 | WELLKNIT | TAIWAN | 2015 |
| 9         | 34''    | 24/28 G | 1 SET   | OPEN            | SINJLE JERSEY             | FULL FEEDER         | HIGH SPEED      | YONTHIN  | CHINA  | 2021 |
| 10        | 34''    | 20/24 G | 1 SET   | TUBE            | FLEECE +<br>SINJLE JERSEY | FULL FEEDER         | HIGH SPEED      | YONTHIN  | CHINA  | 2021 |
| 11        | 32''    | 20/24 G | 1 SET   | TUBE            | FLEECE +<br>SINJLE JERSEY | FULL FEEDER         | HIGH SPEED      | YONTHIN  | CHINA  | 2021 |
| 12        | 30''    | 20/24 G | 1 SET   | TUBE            | FLEECE +<br>SINJLE JERSEY | FULL FEEDER         | HIGH SPEED      | YONTHIN  | CHINA  | 2021 |
| 13        | 40''    | 18 G    | 1 SET   | TUBE            | RIB                       | FULL FEEDER         | HIGH SPEED      | YONTHIN  | CHINA  | 2021 |
| G. TOTAL  |         | 14 SET  |         |                 |                           |                     |                 |          |        |      |