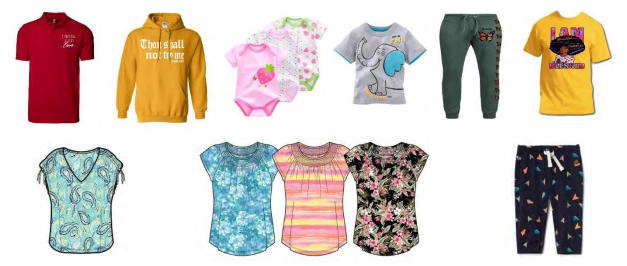

#### চজঙউটঈঞঝ

ঙাবৎ ঃযব বধৎং, ঐঅঘউ ত যধং সধহঁভ ধপঃঁৎবফ ধ রিফব াধৎরব ঃ ড়ত নধংরপ ঢ়ৎড়ফঁপঃং, ংঁপয ধং: এঃ ঝযরৎঃ, ঝবিধঃ -ংযরৎঃ, ঋ ধফরবং ক রফং-বিধৎ বঃপ ঈৎৎবহঃম ঐঅঘউ ত যধং বাড় যাবফ ঃড় ঃযব যবাবষ ড়তস ধহঁত ধপাঁৎরহম ংঢ়বপরধষরুবফ শহর ঃবিধৎ -ঢ়ৎড়ফঁপঃং, নু শববঢ়রহম ঃযব ঃৎধপশড়তঃযব ষধঃবংঃ স ধৎশবঃ-ঃৎবহফং.

ঐঈ ই খ যধং পৎড়েংবে ফ ঃযব নড়ৎফৰৎ ড়ভঁংরহম ড়হয়ু ড়ৎফরহণ্ডু ধৎহং, ংঁপ যধং: ঈড়ঃঃড়হ, চড়য়ু বংঃবৎ, ঈঠঈ, চঈ, বঃপ.ধহফ রঃপধহ হড়সিধ শবংব ড়ভঙ ৎমধহরপ,জধুড়হ, গড়ফ ধষ,চরসধ ধহফ ঋধরৎঃৎক্ষবুধৎহং. ঐঈ ই খ সধহঁভ ধপঃঁৎ বং ঃবপযহরপক্ষ ভবনৎরপৃংঁপ যধং: ঠরংপড়ংব, ঈড়ড়ষসধী ধহফ ঝঁঢ়ষবী, ংরহম পঁঃজ্লহম-বফমব ঃবপমহড়ষড়মু.

ঐঈই 💐 াধ ংঃ রহভথংঃৎঁপ ঁৎব ধষফ্টি সধহঁত ধপাঁৎরহ ম ধষস ড়ংঃ বা বৎু শহরগ্রি ধৎ ঢ়ৎড়ফঁ পঃ ভড়ৎ সবহ, ড়িসব হ ধহফ শরফং. ওঃ ংঢ় বপরধষরুবং রহাধ ষঁব - ধফফক্ষ ঢ়ৎড়ফঁপ ঃং, ংঁপ য ধং: চবধপয-ঋরহর্যেব ফ, চরমসবহঃ - চরবপ্ধ-উুবফ, ধহফ ঐবধাু উহুুসব -ড ধংযবফ, ইধস নড়ড়-ঈযধৎপড়ধষ ধহফ উপড়-ঋৎরক্হফুষ ঢ়ৎড়ফঁপ ঃং, যিরপ য রং ংড়ড়হ বী ঢ়বপঃবফ ঃড় যধব ধ সধংংরাব রসঢ়ধ পঃ ড়হ ঃযব ভ্ধংযরড়হ-সধৎ শবঃ.