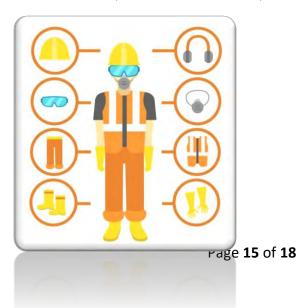

ঋড়ৎ ঃযব ংধভকু ড়ভ রঃং ড়িৎশবৎং, ঐঅঘ উত যধং রস ঢ়ৎড়াবফ ড়িৎশঢ়ফধপব-পড়হফরঃরড়হং; ংবঃ ঁঢ়হড়ঃরপবধনফব ধিৎহরহম ংরমহং রহ ঃযব মড়পধষ ফাহমঁধমব; বহভড়ৎপবফ ঃযবঁংধমব ড়ভংধভকু বয়ঁরঢ়স বহঃ; ধহফ নঁরহঃধধিৎবহবংং ধস ড়হম ঃযব ড়িৎশভড়ৎপব. এরব ড়িৎশ-ঢ়ফাপবযধং পফ্কাধৎয় ফবস ধৎপধ রফ বস বৎমবহপু বীরঃং ধহফ বয়ঁরঢ়স বহঃ.

ইবং রফবং ঢ়ধু রহম ধ যবধফত্যু ফরারহম ধিমব - সঁপয যরমযবৎ ঃযধহ ঃযব ফ্রমধয়স রহরসঁস -ঐঅঘউত ংঁঢ়ঢ়ড়ৎঃং রং ড়িৎশবৎং নু ংবঃরহমাঁঢ় বিষভধৎব ভধপ্রক্লরেবং. অহ ধফবয়ঁধরে পধহঃববহ; ংধভব ফৎরহশরহম ধিঃবৎ; ধহফ যুমরবহরপ ফ্রাধঃড়ৎরবং, বহংঁৎব ঃযধঃ ড়িৎশবৎং ধৎব পড়স ভড়ঃখনফর রিয়ে ঃযব ড়িৎশঢ়ফ্রপব. ঐঅঘউত ধফংড়ঢ়ৎড়ারফবং:স বফরপধ্যপধৎক, ফধু -পধৎক, ধহফ ঃৎধহংঢ়ড়ৎঃধরয়েহ ঃড়রং ড়িৎশবৎং.